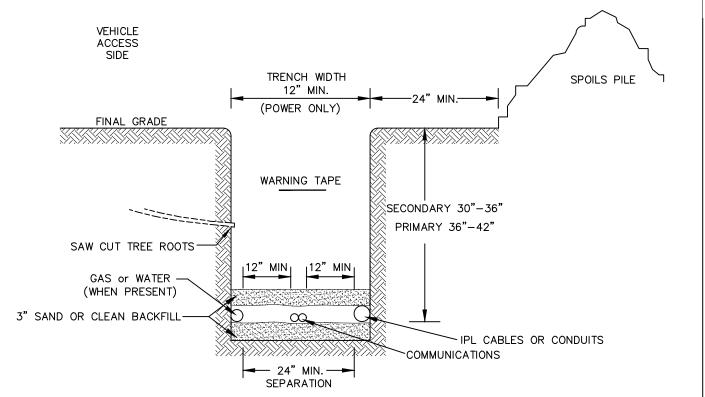

## MINIMUM CLEARANCES TO OTHER UTILITIES:

WATER LINES 24" HORIZONTAL OR VERTICAL IRRIGATION LINES 12" HORIZONTAL OR VERTICAL TELEPHONE & CABLE TV 12" HORIZONTAL

TELEPHONE & CABLE TV 12" HORIZONTAL GAS 24" HORIZONTAL

SEWER 12" VERTICAL AT CROSSINGS/AS PER JURISDICTION 12" VERTICAL AT CROSSINGS/AS PER JURIDICTION

## **NOTES:**

- 1. MEMBERS ARE TO PROVIDE TRENCHING & BACKFILL IN ACCORDANCE WITH INLAND POWER & LIGHT STANDARDS. SPECIAL REQUIREMENTS APPLY TO TRENCHING PERFORMED IN STATE, COUNTY AND CITY RIGHT—OF—WAYS. CONTACT THE INLAND POWER & LIGHT DESIGN DEPT. FOR FURTHER INFORMATION.
- 2. FOR SECONDARY SERVICE RUNS, INSTALL 3" SCH 40 GREY PVC WITH A PULL ROPE. 180 DEGREE TOTAL BENDS (FLAT). 36" RADIUS SWEEPS MIN.
- 3. MINIMUM TRENCH WIDTH IS 12 INCHES, INCREASE TRENCH WIDTH AS NEEDED FOR ADDITIONAL FACILITIES.
- 4. TRENCH SHALL BE STRAIGHT WITH TRENCH BOTTOM SMOOTH, LEVEL AND FREE FROM OBSTRUCTIONS, SHARP OBJECTS AND ROCKS LARGER THAN 1 INCH
- 5. PLACE EXCAVATED MATERIAL AT LEAST 2 FEET FROM EDGE OF TRENCH.
- 6. TRENCHES SHALL NOT EXCEED 4' IN DEPTH. ANY TRENCH SHALLOWER THAN THE MINIMUM DEPTH REQUIRES SPECIAL APPROVAL. CONTACT THE INLAND POWER & LIGHT OPERATIONS DEPARTMENT FOR INFORMATION.
- 7. BACKFILL WITH A MINIMUM 3 INCH LAYER OF CLEAN BACKFILL, ROCKS NO LARGER THAN 1 INCH, AND NO SHARP OBJECTS PLACED OVER POWER CABLE OR CONDUIT(S). REMAINING TRENCH SHALL BE BACKFILLED WITH SOIL THAT IS FREE OF ROCKS LARGER THAN 6 INCHES AND FOREIGN OBJECTS.
- 8. INSTALL CAUTION TAPE 12" BELOW FINISHED GRADE WHEN BACKFILLING. INLAND POWER WILL PROVIDE CAUTION TAPE.
- 9. DO NOT HOE-PAC DIRECTLY OVER POWER CONDUITS UNTIL AT LEAST 30 INCHES OF BACKFILL IS IN PLACE SO THAT COMPACTOR WILL NOT DAMAGE CABLES OR CONDUIT. DO NOT PENETRATE THE SOIL DEEPER THAN 3 INCHES DURING COMPACTION WITH A BACKHOE COMPACTOR.

## INLAND POWER WILL NOT ENERGIZE ITS FACILITIES UNTIL BACKFILL IS COMPLETED

| ITEM   |      | MATERIAL      |             |               |                                           |  | ITEM                       |  | MATERIAL |  |        |
|--------|------|---------------|-------------|---------------|-------------------------------------------|--|----------------------------|--|----------|--|--------|
|        |      |               |             |               |                                           |  |                            |  |          |  |        |
|        |      |               |             |               |                                           |  |                            |  |          |  |        |
|        |      |               |             |               |                                           |  |                            |  |          |  |        |
| ENG    | INEE | R:            |             |               | TRUCTION SPECIFICATIONS R SUPPLIED TRENCH |  | INLAND POWER AND LIGHT CO. |  |          |  |        |
| REVISE | ED   | IPL<br>DEC-11 | IPL SEPT-19 | IPL<br>MAY-21 | I INCI                                    |  |                            |  |          |  | TRENCH |