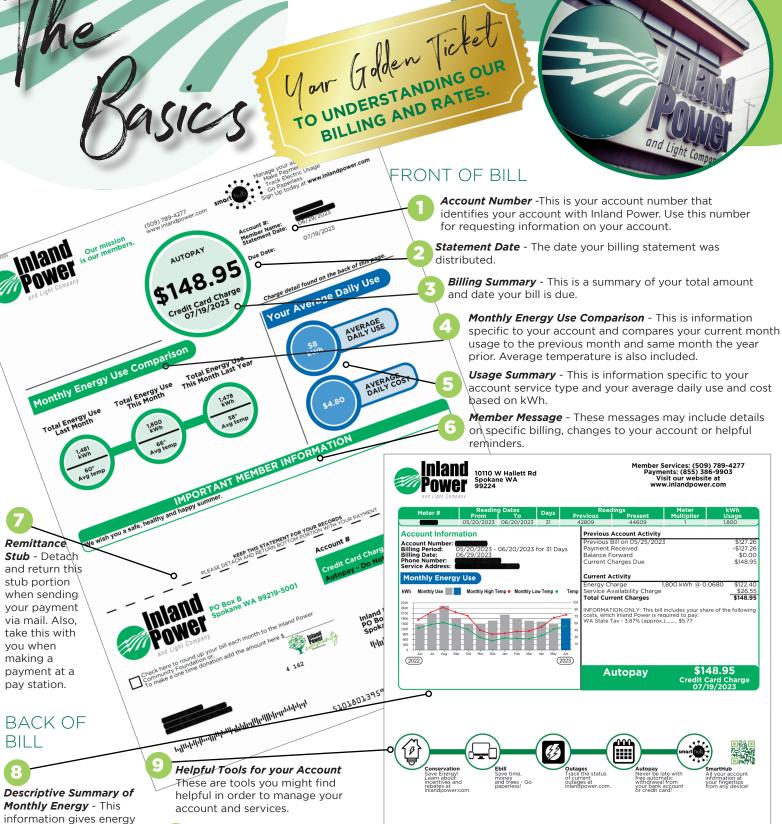

use per month with monthly high and low temperature comparisons, previous and current account activity.

11

How to use Vanilla Pay - Instructions on how to and where to use Vanilla Pay to pay your Inland Power bill. Visit inlandpower.com/billing-payment-options.

Message or Announcement - This section highlights various member messages or special announcements to keep you informed.

6 T o

By accepting or using this barcode to make a payment, you agree to the full terms and conditions, available at vanilladirect.com/pay/terms. After successful payment using this barcode, you may retrieve your full detailed e-receipt at the direct com/pay/terceipt. The majority of participating locations will acc up to a maximum amount of \$500.00.