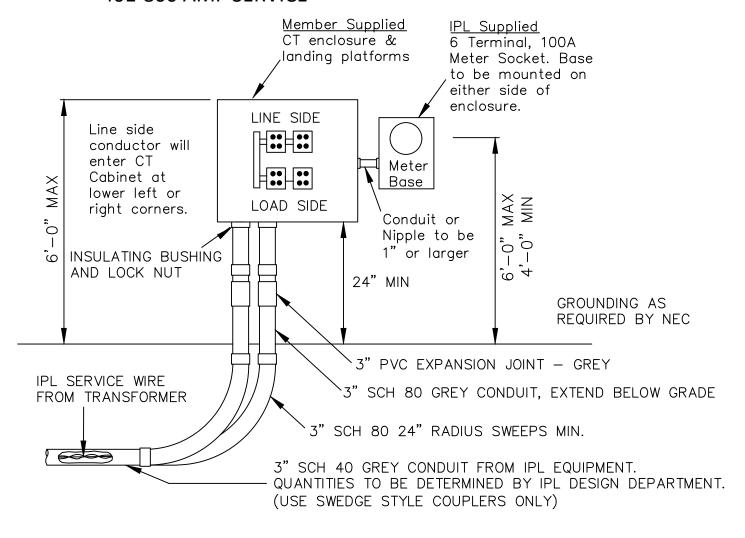

## 1 PHASE CT METERING 401-800 AMP SERVICE

#### CT Enclosure

- Type 3R, ANSI 61 gray
- Removable hinged or non-hinged door(s) w/ sealing and locking provisions
- Service Ampacity: 401-800 Amps
- Cabinet WxHxD: 36x36x11 (min)

# CT Landing Platforms Part #'s or Equivalent

- For bar type ANSI C12.11 CT's
- 600V, 50kA AIC
- Line & Load side Mechanical Lugs

#### Notes:

- 1) The member supplies and installs the current transformer enclosure and landing platform.
- 2) IPL supplies the meter base for your electrician to install.

  Contact IPL for pre—wired meter base. (included in IPL charges)

  IPL supplies and installs the current transformers, instrument wiring and meter.
- 3) IPL will supply, install and connect conductor to the line side only on UNDERGROUND services. The member supplies, installs and connects conductor on OVERHEAD services.