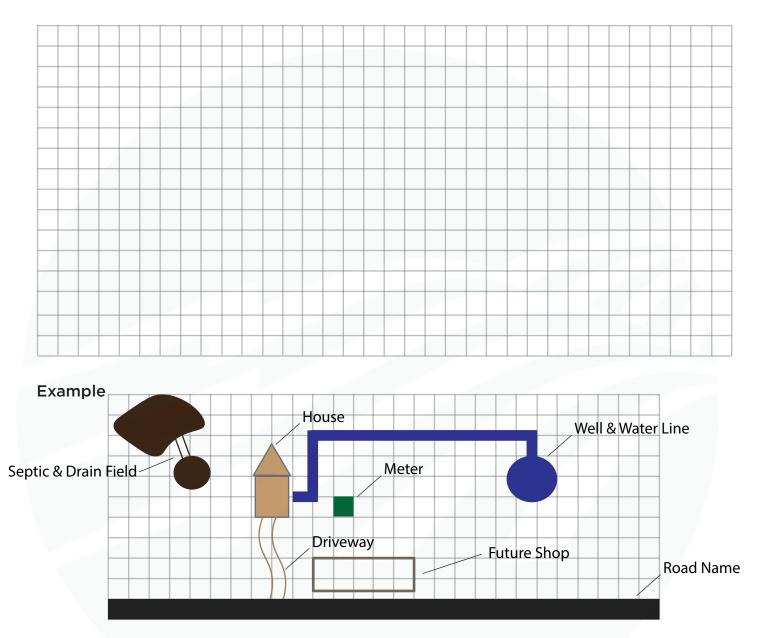

## Please use the above area to provide a drawing your construction site.

Include all of the following in your drawing if applicable:

- Nearest public road or driveway and distance to proposed home site.
- Proposed or existing home site and meter base location
- Proposed or existing drain field and septic tank
- Proposed or existing well and/or waterline location
- Location of any other existing or future structures on property