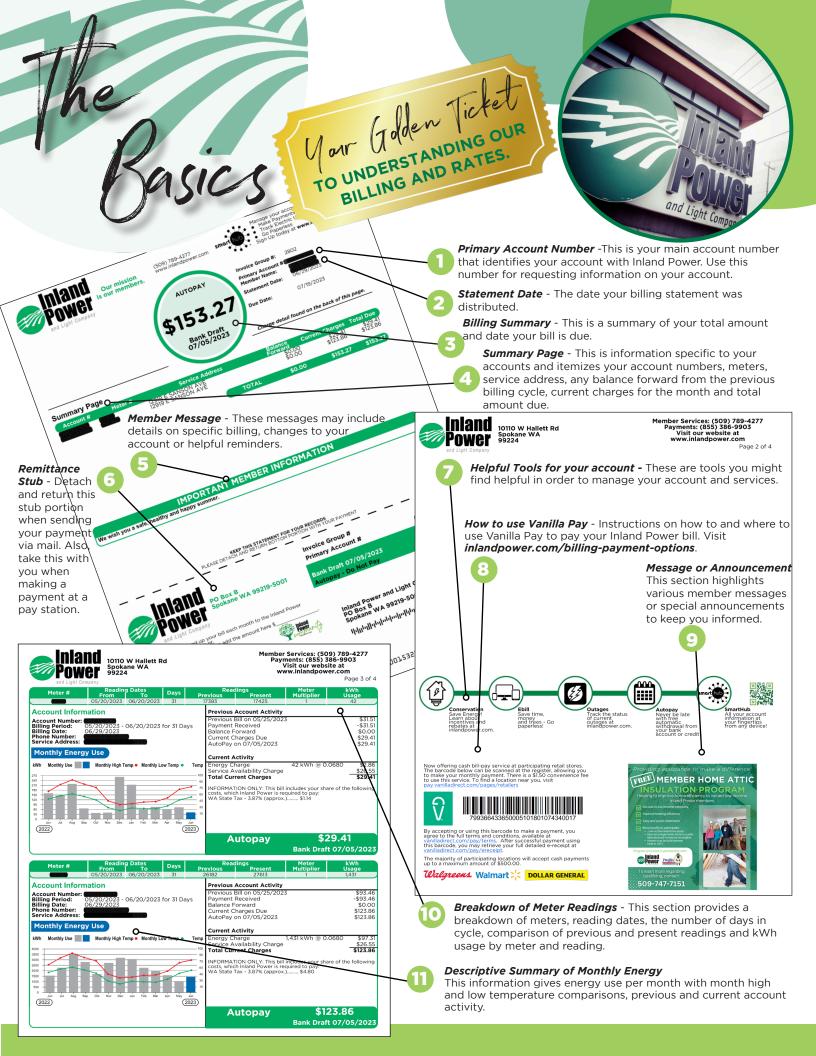

# Inland Power is pleased to offer some of the lowest rates in the country!

## **RESIDENTIAL & SEASONAL**

Service Availability Charge (single) \$26.55/mo Service Availability Charge (three phase) \$37.20/mo kWh Charge \$0.0680/kWh

# **GENERAL RESIDENTIAL OR SMALL COMMERCIAL**

| Service Availability Charge (single phase) | \$26.55/mo |
|--------------------------------------------|------------|
| Service Availability Charge (three phase)  | \$37.20/mo |
| Demand Charge (over 50 KW)                 | \$7.82/kW  |
| kWh Charge                                 | \$0.0700   |

### LARGE COMMERCIAL

| Service Availability Charge | \$400/mo     |
|-----------------------------|--------------|
| Demand Charge               | \$7.82/kW    |
| kWh Charge                  | \$0.0570/kWh |

# **SMALL IRRIGATION**

| Service Availability Charge (single phase) | \$26.55/mo   |
|--------------------------------------------|--------------|
| Service Availability Charge (three phase)  | \$37.20/mo   |
| kWh Charge                                 | \$0.0680/kWh |

# LARGE IRRIGATION

| Horsepower Charge         | \$6.88/hp annually |
|---------------------------|--------------------|
| Demand Charge             | \$6.78/kW          |
| kWh Charge (May to Sept.) | \$0.0380/kWh       |
| kWh Charge (Oct. to Apr.) | \$0.0470/kWh       |

# **OUTDOOR LIGHTING**

Outdoor Lighting / Street Lighting

\$10.97 to \$23.22/mo depending on lumen level

<sup>\*</sup>Published rates include a 5 percent discount for payments made by the due date. Charges will be increased 5 percent for late payment.